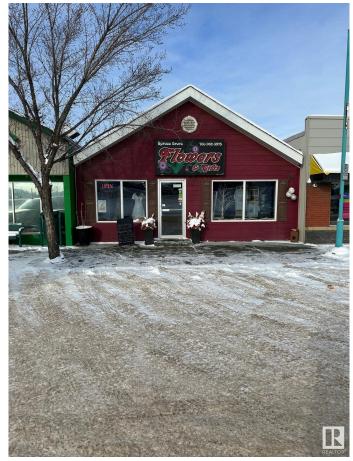

### \$340,000

0 Bedroom, 0.00 Bathroom, Retail on 0.00 Acres

City Centre, Spruce Grove, AB

Prime Commercial Property For Sale.
High-Visibility Location in Spruce Grove
Discover an exceptional commercial
opportunity in the heart of Spruce Grove! This
established retail space, currently homed to a
flower shop, offers 1875+/- sf of retail space.
Located just off of Highway 16A, this prime
location ensures high traffic exposure and
easy accessibility. Phase 1 Environmental
report completed.