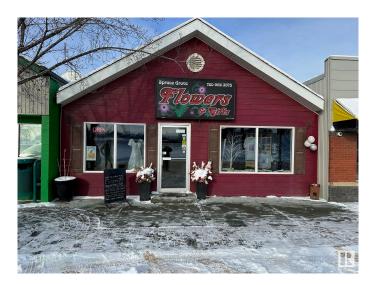

### \$340,000

0 Bedroom, 0.00 Bathroom, Retail on 0.00 Acres

City Centre, Spruce Grove, AB

Prime Commercial Property For Sale.
High-Visibility Location in Spruce Grove
Discover an exceptional commercial
opportunity in the heart of Spruce Grove! This
established retail space, currently homed to a
flower shop, offers 1875+/- sf of retail space.
Located just off of Highway 16A, this prime
location ensures high traffic exposure and
easy accessibility. Phase 1 Environmental
report completed.