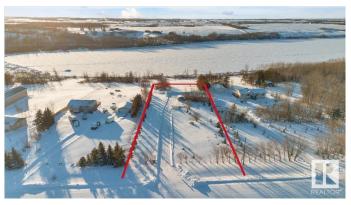

#### \$180,000

0 Bedroom, 0.00 Bathroom, Rural on 1.36 Acres

Lily Lake Estates\_MSTU, Rural Sturgeon County, AB

Don't miss the opportunity to build your home on this 1.36 Acre lot that backs onto Lily Lake great sloping topograhy suitable for a walk-out! Paved roads all the way to the subdivision. Shoreline is owned by the County but there are a couple areas to access the lake with non-motorized vehicles.

## Exterior

Exterior Features Lake View, Sloping Lot