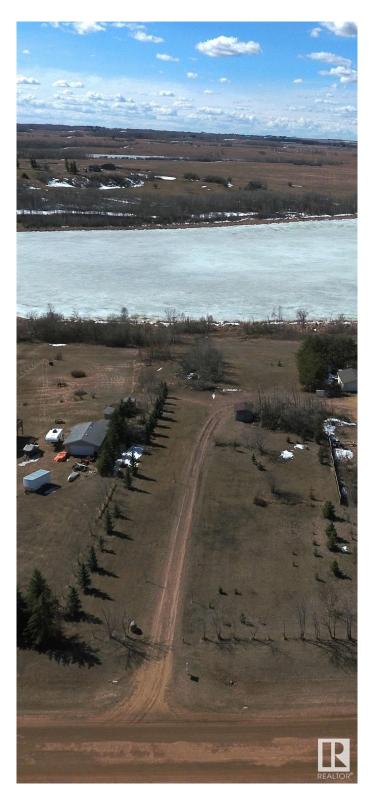

#### \$180,000

0 Bedroom, 0.00 Bathroom, Rural on 1.36 Acres

Lily Lake Estates\_MSTU, Rural Sturgeon County, AB

Don't miss the opportunity to build your home on this 1.36 Acre lot that backs onto Lily Lake great sloping topograhy suitable for a walk-out! Paved roads all the way to the subdivision. Shoreline is owned by the County but there are a couple areas to access the lake with non-motorized vehicles.

## Exterior

Exterior Features Lake View, Sloping Lot