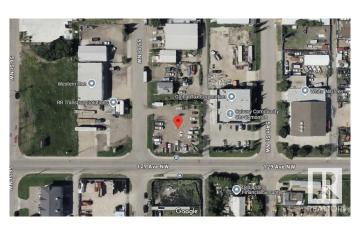

#### \$749,000

0 Bedroom, 0.00 Bathroom, Land Commercial on 0.00 Acres

Kennedale Industrial, Edmonton, AB

INDUSTRIAL CORNER LOT in Kennedale. Excellent opportunity to build to suit or use as it is. LOT DIMENSIONS 131.9 sq. ft. x 123.1 sq. ft. Currently had development permit approved for MINOR INDUSTRIAL USE. Great opportunity for development and or owner operator use.

### **Community Information**

| Address     | 12909 55 Street      |
|-------------|----------------------|
| Area        | Edmonton             |
| Subdivision | Kennedale Industrial |
| City        | Edmonton             |
| County      | ALBERTA              |
| Province    | AB                   |
| Postal Code | T5A 0C7              |