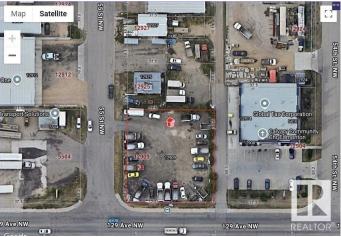

#### \$749,000

0 Bedroom, 0.00 Bathroom, Land Commercial on 0.00 Acres

Kennedale Industrial, Edmonton, AB

INDUSTRIAL CORNER LOT in Kennedale. Excellent opportunity to build to suit or use as it is. LOT DIMENSIONS 131.9 sq. ft. x 123.1 sq. ft. Currently had development permit approved for MINOR INDUSTRIAL USE. Great opportunity for development and or owner operator use.

### **Community Information**

| Address     | 12909 55 Street      |
|-------------|----------------------|
| Area        | Edmonton             |
| Subdivision | Kennedale Industrial |
| City        | Edmonton             |
| County      | ALBERTA              |
| Province    | AB                   |
| Postal Code | T5A 0C7              |