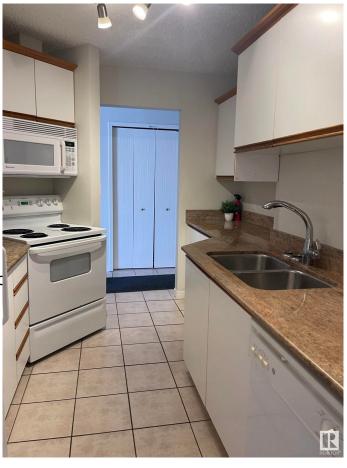

## \$124,900

1 Bedroom, 1.00 Bathroom, 661 sqft Condo / Townhouse on 0.00 Acres

Fulton Place, Edmonton, AB

This is a one bedroom gem in a great location. Clean, quiet and great floor plan, with a really spacious kitchen, comfy living room area, a cozy dining area and a space for a desk or yoga mat!! Bedroom is huge with double door closet, clean 4 piece bathroom and a combo unit washer/dryer inside the suite. Shower head updated, newer tiles in bathroom and some updated plumbing. Double security door entrance, includes a titled parking stall and this unit is an end unit, so close to back door entrance for easy access to parking. Parking stall includes power, condo fees include utilities except electricity. Large patio doors and a patio for fresh air and natural light. Location is great for downtown commute and close to public transportation!! Shopping and all amenities within walking distance.