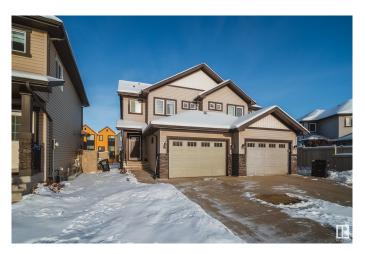

## \$437,500

3 Bedroom, 2.50 Bathroom, 1,390 sqft Single Family on 0.00 Acres

Maple Crest, Edmonton, AB

Beautiful 3-bedroom half duplex in Southeast Edmonton, perfect for families or investors. The main floor features an open-concept living area, a bright kitchen with stainless steel appliances, and a dining space overlooking the private, fenced backyard with access to a back walkway. Upstairs offers three spacious bedrooms, including a primary suite with a walk-in closet. The property includes a double attached garage and driveway parking.

#### **Essential Information**

MLS® # E4421463 Price \$437,500

Bedrooms 3

Bathrooms 2.50

Full Baths 2

Half Baths 1

Square Footage 1,390 Acres 0.00

Year Built 2014

Type Single Family

Sub-Type Half Duplex

Style 2 Storey
Status Active