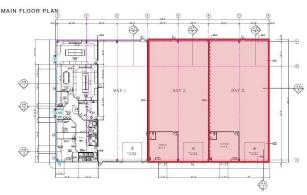

#### \$1,199,000

0 Bedroom, 0.00 Bathroom, Industrial on 0.00 Acres

None, Leduc, AB

New Leduc Industrial Condo Bays with Yard. 2 units available for prelease / presale. Each unit is 5,000 SF. Currently under construction, expected to be completed by July 2025. Price includes the buildout of an office and a washroom. High ceilings, grade loading, fully fenced and secured site. Graveled yard options available. 6 assigned parking stalls per unit.