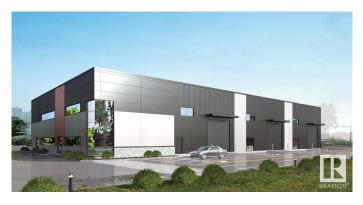

#### \$1,199,000

0 Bedroom, 0.00 Bathroom, Industrial on 0.00 Acres

None, Leduc, AB

New Leduc Industrial Condo Bays with Yard. 2 units available for prelease / presale. Each unit is 5,000 SF. Currently under construction, expected to be completed by July 2025. Price includes the buildout of an office and a washroom. High ceilings, grade loading, fully fenced and secured site. Graveled yard options available. 6 assigned parking stalls per unit.