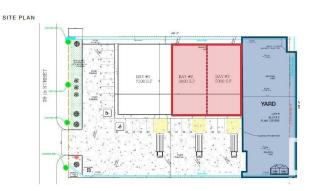

#### \$1,199,000

0 Bedroom, 0.00 Bathroom, Industrial on 0.00 Acres

None, Leduc, AB

New Leduc Industrial Condo Bays with Yard. 2 units available for prelease / presale. Each unit is 5,000 SF. Currently under construction, expected to be completed by July 2025. Price includes the buildout of an office and a washroom. High ceilings, grade loading, fully fenced and secured site. Graveled yard options available. 6 assigned parking stalls per unit.