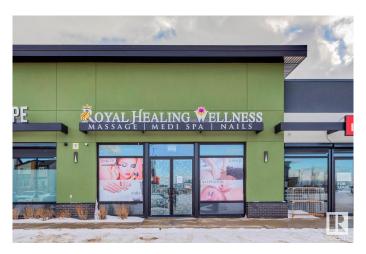

### \$104,000

0 Bedroom, 0.00 Bathroom, Retail on 0.00 Acres

Charlesworth, Edmonton, AB

Discover your next business venture with this Fully Built-out Wellness Salon & Spa 1525 sq.ft.± (ASSET SALE)offering a luxurious blend of massage, pedicure, and manicure services. This impeccably designed space provides an unparalleled experience for clients and is ready for immediate operation by its new owner. Prime Location Situated in a high-traffic area with excellent visibility and ample parking, attracting a loyal clientele and walk-ins. Fully Equipped: premium massage tables, luxury pedicure chairs with built-in massage functionality, manicure stations, Stylish Design: Modern and chic interiors with soothing lighting, premium flooring, and comfortable seating to enhance the customer experience. Multiple Treatment Rooms: Private, soundproof rooms for massage therapy or other wellness treatments, ensuring maximum comfort and privacy. Average Household Income \$115,210.