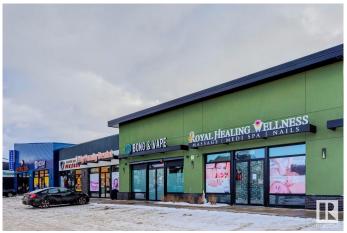

### \$104,000

0 Bedroom, 0.00 Bathroom, Retail on 0.00 Acres

Charlesworth, Edmonton, AB

Discover your next business venture with this Fully Built-out Wellness Salon & Spa 1525 sq.ft.± (ASSET SALE)offering a luxurious blend of massage, pedicure, and manicure services. This impeccably designed space provides an unparalleled experience for clients and is ready for immediate operation by its new owner. Prime Location Situated in a high-traffic area with excellent visibility and ample parking, attracting a loyal clientele and walk-ins. Fully Equipped: premium massage tables, luxury pedicure chairs with built-in massage functionality, manicure stations, Stylish Design: Modern and chic interiors with soothing lighting, premium flooring, and comfortable seating to enhance the customer experience. Multiple Treatment Rooms: Private, soundproof rooms for massage therapy or other wellness treatments, ensuring maximum comfort and privacy. Average Household Income \$115,210.