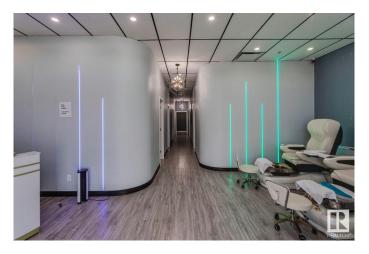

### \$104,000

0 Bedroom, 0.00 Bathroom, Retail on 0.00 Acres

Charlesworth, Edmonton, AB

Discover your next business venture with this Fully Built-out Wellness Salon & Spa 1525 sq.ft.± (ASSET SALE)offering a luxurious blend of massage, pedicure, and manicure services. This impeccably designed space provides an unparalleled experience for clients and is ready for immediate operation by its new owner. Prime Location Situated in a high-traffic area with excellent visibility and ample parking, attracting a loyal clientele and walk-ins. Fully Equipped: premium massage tables, luxury pedicure chairs with built-in massage functionality, manicure stations, Stylish Design: Modern and chic interiors with soothing lighting, premium flooring, and comfortable seating to enhance the customer experience. Multiple Treatment Rooms: Private, soundproof rooms for massage therapy or other wellness treatments, ensuring maximum comfort and privacy. Average Household Income \$115,210.