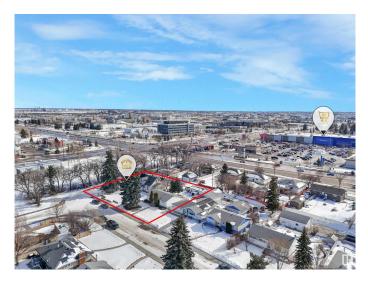

### \$398,825

0 Bedroom, 0.00 Bathroom, Land Commercial on 0.00 Acres

Fulton Place, Edmonton, AB

**INVESTORS & BUILDERS!** Incredible development opportunity in Fulton Place! A rare 4 adjacent lots totaling 1683 SQM, zoned RS (Small Scale Residential) perfect for multi-residential, dream homes, duplexes, townhouses, basement suites, garage/garden suites, or a multi-family infill. Two existing bungalows with garages and month-to-month renters offer immediate cash flow while you plan your project. Ideally located minutes from downtown, within walking distance to Capilano Mall, and close to Gold Bar Park, river valley trails, Rundle Park, and Hardisty Fitness Centre. Top schools like Hardisty, McEwan, and Kingâ€<sup>™</sup>s College add to its appeal. A prime opportunity in a thriving, well-connected community. Don't miss your chance to invest in Fulton Place! To be sold with adjacent lots at 5203-5209 101A Ave for \$1,325,000.

## **Community Information**

| Address     | 5211 101a Avenue |
|-------------|------------------|
| Area        | Edmonton         |
| Subdivision | Fulton Place     |
| City        | Edmonton         |
| County      | ALBERTA          |
| Province    | AB               |
| Postal Code | T6A 0L7          |