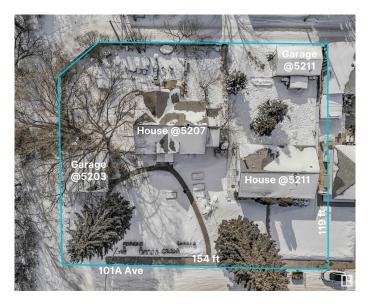

### \$398,825

0 Bedroom, 0.00 Bathroom, Land Commercial on 0.00 Acres

Fulton Place, Edmonton, AB

**INVESTORS & BUILDERS!** Incredible development opportunity in Fulton Place! A rare 4 adjacent lots totaling 1683 SQM, zoned RS (Small Scale Residential) perfect for multi-residential, dream homes, duplexes, townhouses, basement suites, garage/garden suites, or a multi-family infill. Two existing bungalows with garages and month-to-month renters offer immediate cash flow while you plan your project. Ideally located minutes from downtown, within walking distance to Capilano Mall, and close to Gold Bar Park, river valley trails, Rundle Park, and Hardisty Fitness Centre. Top schools like Hardisty, McEwan, and Kingâ€<sup>™</sup>s College add to its appeal. A prime opportunity in a thriving, well-connected community. Don't miss your chance to invest in Fulton Place! To be sold with adjacent lots at 5203-5209 101A Ave for \$1,325,000.

## **Community Information**

| Address     | 5211 101a Avenue |
|-------------|------------------|
| Area        | Edmonton         |
| Subdivision | Fulton Place     |
| City        | Edmonton         |
| County      | ALBERTA          |
| Province    | AB               |
| Postal Code | T6A 0L7          |