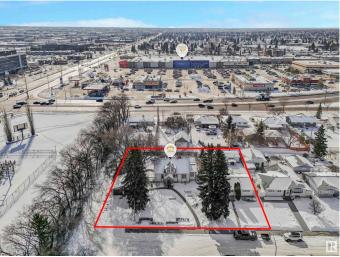

### \$398,825

0 Bedroom, 0.00 Bathroom, Land Commercial on 0.00 Acres

Fulton Place, Edmonton, AB

**INVESTORS & BUILDERS!** Incredible development opportunity in Fulton Place! A rare 4 adjacent lots totaling 1683 SQM, zoned RS (Small Scale Residential) perfect for multi-residential, dream homes, duplexes, townhouses, basement suites, garage/garden suites, or a multi-family infill. Two existing bungalows with garages and month-to-month renters offer immediate cash flow while you plan your project. Ideally located minutes from downtown, within walking distance to Capilano Mall, and close to Gold Bar Park, river valley trails, Rundle Park, and Hardisty Fitness Centre. Top schools like Hardisty, McEwan, and Kingâ€<sup>™</sup>s College add to its appeal. A prime opportunity in a thriving, well-connected community. Don't miss your chance to invest in Fulton Place! To be sold with adjacent lots at 5203-5209 101A Ave for \$1,325,000.

## **Community Information**

| Address     | 5211 101a Avenue |
|-------------|------------------|
| Area        | Edmonton         |
| Subdivision | Fulton Place     |
| City        | Edmonton         |
| County      | ALBERTA          |
| Province    | AB               |
| Postal Code | T6A 0L7          |