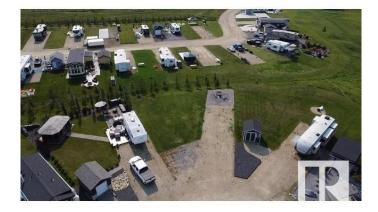

#### \$178,800

0 Bedroom, 0.00 Bathroom, Rural on 0.01 Acres

Trestle Creek Golf Resort, Rural Parkland County, AB

Trestle Creek Golf & RV Resort – Your Perfect Getaway! This is your chance to own a piece of paradise in a one-of-a-kind resort! Located just 45 minutes west of Edmonton, this pie-shaped lot is close to endless outdoor activities, ideal for family time, friends, or a golf weekend. Enjoy walking distance to washrooms, showers, and laundry facilities. Just a short golf cart ride away, you'll find thrilling waterslides, ziplining, water skiing, a sandy beach, playgrounds, tennis courts, basketball nets, and a baseball field. Winter fun is just as abundant, with outdoor activities for every season. Relax by cozy campfires, join events hosted by the social committee, and enjoy a summer full of golf and new friends. Plus, bonus: water, sewer, and Wi-Fi are included! Come experience Trestle Creek â€" the perfect mix of adventure, relaxation, and community!

## Exterior

Exterior Features Backs Onto Park/Trees, Beach Access, Cul-De-Sac, Flat Site, Gated Community, Golf Nearby, Landscaped, Picnic Area, Playground Nearby, Recreation Use, Private Park Access