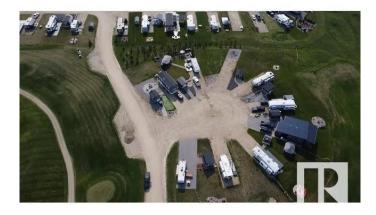

#### \$178,800

0 Bedroom, 0.00 Bathroom, Rural on 0.01 Acres

Trestle Creek Golf Resort, Rural Parkland County, AB

Trestle Creek Golf & RV Resort – Your Perfect Getaway! This is your chance to own a piece of paradise in a one-of-a-kind resort! Located just 45 minutes west of Edmonton, this pie-shaped lot is close to endless outdoor activities, ideal for family time, friends, or a golf weekend. Enjoy walking distance to washrooms, showers, and laundry facilities. Just a short golf cart ride away, you'll find thrilling waterslides, ziplining, water skiing, a sandy beach, playgrounds, tennis courts, basketball nets, and a baseball field. Winter fun is just as abundant, with outdoor activities for every season. Relax by cozy campfires, join events hosted by the social committee, and enjoy a summer full of golf and new friends. Plus, bonus: water, sewer, and Wi-Fi are included! Come experience Trestle Creek â€" the perfect mix of adventure, relaxation, and community!