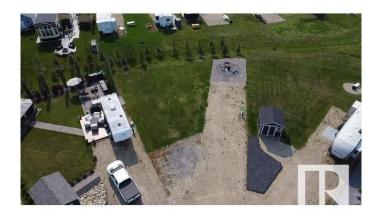

#### \$178,800

0 Bedroom, 0.00 Bathroom, Rural on 0.01 Acres

Trestle Creek Golf Resort, Rural Parkland County, AB

Trestle Creek Golf & RV Resort – Your Perfect Getaway! This is your chance to own a piece of paradise in a one-of-a-kind resort! Located just 45 minutes west of Edmonton, this pie-shaped lot is close to endless outdoor activities, ideal for family time, friends, or a golf weekend. Enjoy walking distance to washrooms, showers, and laundry facilities. Just a short golf cart ride away, you'll find thrilling waterslides, ziplining, water skiing, a sandy beach, playgrounds, tennis courts, basketball nets, and a baseball field. Winter fun is just as abundant, with outdoor activities for every season. Relax by cozy campfires, join events hosted by the social committee, and enjoy a summer full of golf and new friends. Plus, bonus: water, sewer, and Wi-Fi are included! Come experience Trestle Creek â€" the perfect mix of adventure, relaxation, and community!

## Exterior

Exterior Features Backs Onto Park/Trees, Beach Access, Cul-De-Sac, Flat Site, Gated Community, Golf Nearby, Landscaped, Picnic Area, Playground Nearby, Recreation Use, Private Park Access