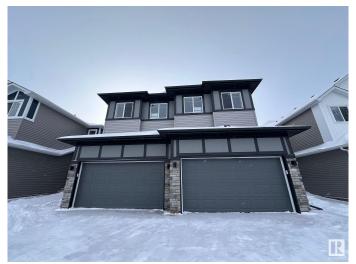

### \$2,100

3 Bedroom, 2.50 Bathroom, 1,564 sqft Rental on 0.00 Acres

Maple Crest, Edmonton, AB

Step into modern living with this stunning, newly built (2025) 2-storey half duplex in the highly sought-after Maple community. Boasting 3 spacious bedrooms and 2.5 bathrooms, this home is perfect for families or professionals craving comfort and contemporary design. The bright, open-concept layout floods the home with natural light, creating an inviting and airy atmosphere ideal for both relaxing and entertaining. Enjoy the convenience of an attached double garage, providing secure parking and extra storage space. The home comes unfurnished, allowing you to customize the space to reflect your personal style. Pets are not permitted. For added flexibility, the finished basement is rented separately, and utilities are split 70/30 when occupied. Located just minutes from top-rated schools, beautiful parks, bustling shopping centers, and easy public transit options, this home offers the perfect balance of tranquility and accessibility.

### **Amenities**

Parking Double Garage Attached