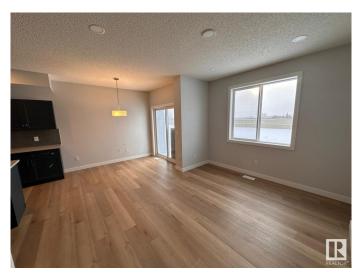

### \$2,100

3 Bedroom, 2.50 Bathroom, 1,564 sqft Rental on 0.00 Acres

Maple Crest, Edmonton, AB

Step into modern living with this stunning, newly built (2025) 2-storey half duplex in the highly sought-after Maple community. Boasting 3 spacious bedrooms and 2.5 bathrooms, this home is perfect for families or professionals craving comfort and contemporary design. The bright, open-concept layout floods the home with natural light, creating an inviting and airy atmosphere ideal for both relaxing and entertaining. Enjoy the convenience of an attached double garage, providing secure parking and extra storage space. The home comes unfurnished, allowing you to customize the space to reflect your personal style. Pets are not permitted. For added flexibility, the finished basement is rented separately, and utilities are split 70/30 when occupied. Located just minutes from top-rated schools, beautiful parks, bustling shopping centers, and easy public transit options, this home offers the perfect balance of tranquility and accessibility.

#### Interior

Appliances Dishwasher-Built-In, Dryer, Oven-Microwave, Refrigerator, Stove-Gas,

Washer