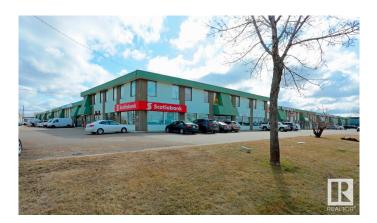

# \$0 - 6025a 86 Street, Edmonton

MLS® #E4420782

#### \$0

0 Bedroom, 0.00 Bathroom, Office on 0.00 Acres

Davies Industrial West, Edmonton, AB

8,062 sq.ft.± available for sublease in an easily accessible south side location with exposure to Wagner Road and signage opportunities. Low operating costs make it suitable for sports/fitness facilities, classroom or group space, and collaborative office users.