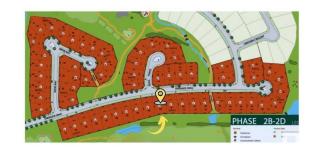

### \$695,700

0 Bedroom, 0.00 Bathroom, Rural on 0.31 Acres

Sherwood Golf & Country Club Estates, Rural Strathcona County, AB

Live the Good Life at Sherwood Park Golf & Country Club Estates! This 1/3-acre executive lot, with a huge frontage of 92 feet and a building pocket of 64 feet plus its backing onto a lush green space, is the perfect canvas for your dream home. Nestled in the prestigious Sherwood Park Golf & Country Club Estates, this community offers a tranquil retreat with the convenience of municipal water and sewer services. Located just 2 minutes from Anthony Henday & Wye Rd., commuting is effortless while still enjoying the peace of this sought-after neighbourhood. Nearby, you'll find Walmart, Canadian Tire, Safeway, and other essential amenities. Families will love the proximity to top-rated schools, scenic parks, and beautiful walking trails. Don't miss this rare opportunity to build your dream home in a community that blends luxury, nature, and modern convenience!

## **Community Information**

Address 553 52327 Rge Road 233
Area Rural Strathcona County

Subdivision Sherwood Golf & Country Club Estates

City Rural Strathcona County

County ALBERTA

Province AB

Postal Code T8B 1C9