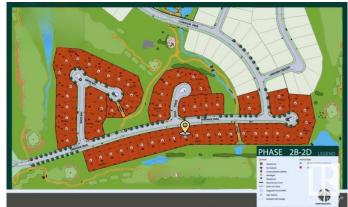

### \$695,700

0 Bedroom, 0.00 Bathroom, Rural on 0.31 Acres

Sherwood Golf & Country Club Estates, Rural Strathcona County, AB

Live the Good Life at Sherwood Park Golf & Country Club Estates! This 1/3-acre executive lot, with a huge frontage of 92 feet and a building pocket of 64 feet plus its backing onto a lush green space, is the perfect canvas for your dream home. Nestled in the prestigious Sherwood Park Golf & Country Club Estates, this community offers a tranquil retreat with the convenience of municipal water and sewer services. Located just 2 minutes from Anthony Henday & Wye Rd., commuting is effortless while still enjoying the peace of this sought-after neighbourhood. Nearby, you'll find Walmart, Canadian Tire, Safeway, and other essential amenities. Families will love the proximity to top-rated schools, scenic parks, and beautiful walking trails. Don't miss this rare opportunity to build your dream home in a community that blends luxury, nature, and modern convenience!

## **Community Information**

Address 553 52327 Rge Road 233
Area Rural Strathcona County

Subdivision Sherwood Golf & Country Club Estates

City Rural Strathcona County

County ALBERTA

Province AB

Postal Code T8B 1C9