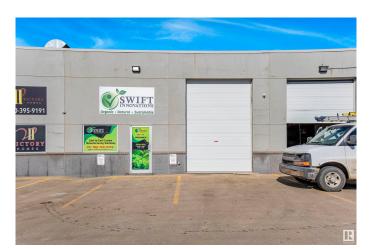

### \$484,900

0 Bedroom, 0.00 Bathroom, Industrial on 0.00 Acres

Pylypow Industrial, Edmonton, AB

This location is situated in the popular Edmonton South area, making it an ideal spot for businesses looking to establish themselves in a thriving community. Located just off Whitemud Drive and 34th street, this location offers easy access to major roadways and transportation routes. With its prime location, businesses can benefit from high traffic and excellent visibility. Whether you're looking to expand your operations or start a new venture, this location provides the perfect opportunity to do so. This unit features an efficient floor plan, with 600 sq ft on the main floor for office space, 1200 sq ft of warehouse space, and 550 sq ft on the second floor with a mezzanine. It's perfectly suited for a variety of businesses looking for a spacious and functional layout. Seller is willing to lease as well.