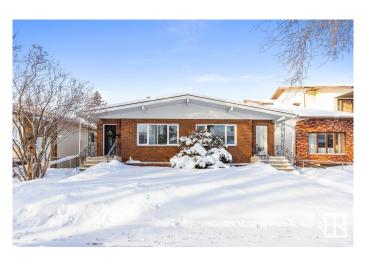

## \$1,075,000

3 Bedroom, 3.00 Bathroom, 2,129 sqft Single Family on 0.00 Acres

Bonnie Doon, Edmonton, AB

Located just one block from the Millcreek Ravine and only 5 minutes from downtown Edmonton, this immaculate side-by-side duplex offers incredible potential in the thriving Bonnie Doon market. With long term tenants on both sides, each unit spans approximately 1064 sq ft and includes 3 spacious bedrooms. 9428 features a large 16'X16' deck, complete with French doors leading into a cozy den, plus a west-facing backyard perfect for sunsets. Sitting on a massive 50'X171' lot with a quad garage, this property is in a prime location, with the surrounding area seeing increasing values. The north side of the duplex has been lovingly maintained by the same tenants for several years and includes a finished basement and a second kitchen. With Edmonton's current investor market booming, this is an exceptional opportunity to capitalize on high-demand real estate in one of the city's most desirable neighborhoods.

#### **Essential Information**

MLS® # E4420430 Price \$1,075,000

Bedrooms 3
Bathrooms 3.00
Full Baths 3

Square Footage 2,129
Acres 0.00
Year Built 1968

Type Single Family

Sub-Type Duplex Side By Side

Style Bungalow

#### **Exterior**

Exterior Wood, Brick
Exterior Features See Remarks

Roof Asphalt Shingles

Construction Wood, Brick

Foundation Concrete Perimeter