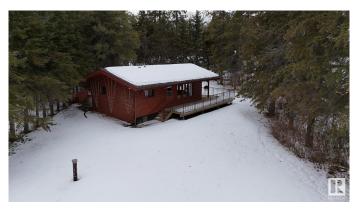

## \$299,000

2 Bedroom, 1.00 Bathroom, 614 sqft Rural on 0.20 Acres

Moonlight Bay (Parkland), Rural Parkland County, AB

Open concept log cabin built in 1964, has pine board walls and ceiling, and new vinyl flooring. Spacious 600 sq. ft. space includes 2 bedrooms, bathroom, and utility/storage room. Kitchen comes with fridge and new glass top stove. Large windows allow for lots of natural light. Wrap around partially covered deck with outdoor cooking area, includes double sink and hot/cold running water. Surrounded by mature trees, and a gravel fire pit area to enjoy long summer evenings. Renovated in 2018 to accommodate bathroom and new plumbing. Electric wiring on 60 amp panel, updated and inspected to meet current codes. On demand water heater and forced air furnace upgraded in 2018. Deck is 5 years old with black steel railings.

## **Exterior**

Exterior Wood

Exterior Features Boating, Lake View, Landscaped

Construction Wood
Foundation Block