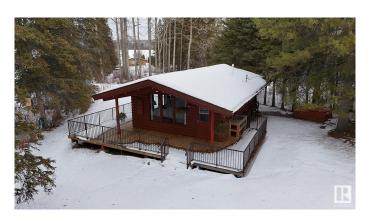

## \$299,000

2 Bedroom, 1.00 Bathroom, 614 sqft Rural on 0.20 Acres

Moonlight Bay (Parkland), Rural Parkland County, AB

Open concept log cabin built in 1964, has pine board walls and ceiling, and new vinyl flooring. Spacious 600 sq. ft. space includes 2 bedrooms, bathroom, and utility/storage room. Kitchen comes with fridge and new glass top stove. Large windows allow for lots of natural light. Wrap around partially covered deck with outdoor cooking area, includes double sink and hot/cold running water. Surrounded by mature trees, and a gravel fire pit area to enjoy long summer evenings. Renovated in 2018 to accommodate bathroom and new plumbing. Electric wiring on 60 amp panel, updated and inspected to meet current codes. On demand water heater and forced air furnace upgraded in 2018. Deck is 5 years old with black steel railings.

## **Exterior**

Exterior Wood

Exterior Features Boating, Lake View, Landscaped

Construction Wood
Foundation Block