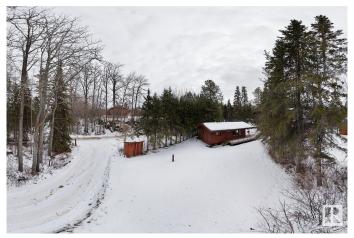

## \$299,000

2 Bedroom, 1.00 Bathroom, 614 sqft Rural on 0.20 Acres

Moonlight Bay (Parkland), Rural Parkland County, AB

Open concept log cabin built in 1964, has pine board walls and ceiling, and new vinyl flooring. Spacious 600 sq. ft. space includes 2 bedrooms, bathroom, and utility/storage room. Kitchen comes with fridge and new glass top stove. Large windows allow for lots of natural light. Wrap around partially covered deck with outdoor cooking area, includes double sink and hot/cold running water. Surrounded by mature trees, and a gravel fire pit area to enjoy long summer evenings. Renovated in 2018 to accommodate bathroom and new plumbing. Electric wiring on 60 amp panel, updated and inspected to meet current codes. On demand water heater and forced air furnace upgraded in 2018. Deck is 5 years old with black steel railings.

# **Community Information**

Address 704 53102 Range Road 40

Area Rural Parkland County

Subdivision Moonlight Bay (Parkland)

City Rural Parkland County

County ALBERTA

Province AB

Postal Code T0E 2Y0