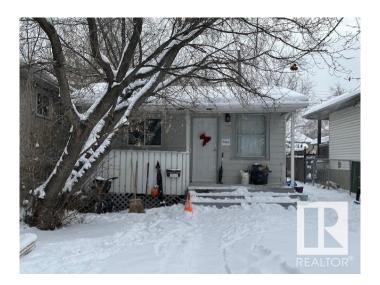

## \$179,900

2 Bedroom, 1.00 Bathroom, 667 sqft Single Family on 0.00 Acres

Mccauley, Edmonton, AB

Prime location to build and invest in the mature area location! Investor Alert or First time buyer!! Cozy livable bungalow in the mature down town city neighborhood, minutes to the heart of Edmonton! Situated on a 29' x 129' lot zoned RF3. This is a GREAT rental or live and re-development later property. 2 bedrooms, 1 bathroom, laminate flooring, metal roof, newer hot water tank, crawl space for storage. Build a new single family and duplex housing or possible four units. CLOSE TO ALL AMENITIES, SCHOOLS, MAJOR BUS ROUTES, LRT LINE, GROCERY STORES & RESTAURANTS, MEDICAL SERVICES. **BRING OFFERS! MUST SELL!** 

#### **Essential Information**

MLS® # E4420247 Price \$179,900

Bedrooms 2

Bathrooms 1.00

Full Baths 1

Square Footage 667

Acres 0.00 Year Built 1920

Type Single Family

Sub-Type Detached Single Family

Style Bungalow

Status Active

### **Exterior**

Exterior Wood, Vinyl

Exterior Features Landscaped, Paved Lane, Private Setting, Schools, Shopping Nearby

Roof Metal

Construction Wood, Vinyl

Foundation Concrete Perimeter