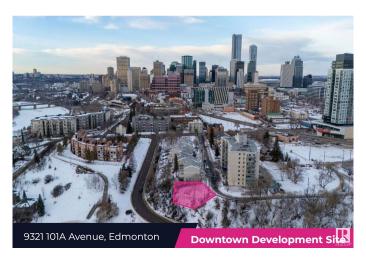

# \$400,000 - 9321 101a Avenue, Edmonton

MLS® #E4420140

#### \$400,000

0 Bedroom, 0.00 Bathroom, Land Commercial on 0.00 Acres

Boyle Street, Edmonton, AB

Opportunity for mid-rise development with River Valley views! Steps from Dawson Park and Louise McKinney Riverfront Park, offering scenic trails and green space. Close to Downtown â€" Minutes away from Edmonton's core, providing easy access to business, shopping, dining, and entertainment. Well-connected by bus routes and a short distance to LRT stations for seamless citywide travel. Architectural and Structural Drawings & Geotechnical Slope Stabilization Design included with sale.