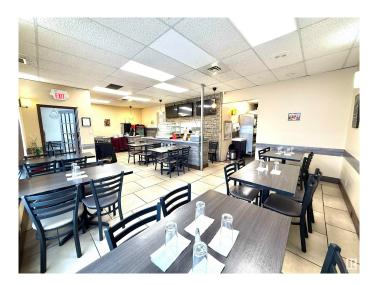

#### \$135,000

0 Bedroom, 0.00 Bathroom, Business on 0.00 Acres

Carlisle, Edmonton, AB

This rare opportunity features a high-visibility restaurant situated in a bustling shopping center with plenty of free parking, making it an excellent location for success. Spanning 1,000 sq. ft., the space is fully equipped and offers great potential for multiple business ventures. A new owner has the flexibility to introduce a different type of cuisine with landlord approval. With affordable rent and an easy-to-manage setup, this is a perfect opportunity for a family business or an entrepreneur looking to enter the food industry. Don't miss out on this exciting chance!!