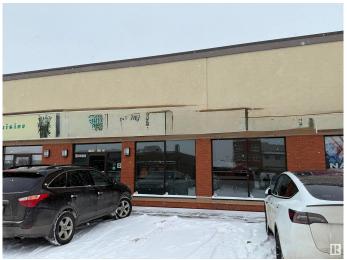

#### \$135,000

0 Bedroom, 0.00 Bathroom, Business on 0.00 Acres

Carlisle, Edmonton, AB

This rare opportunity features a high-visibility restaurant situated in a bustling shopping center with plenty of free parking, making it an excellent location for success. Spanning 1,000 sq. ft., the space is fully equipped and offers great potential for multiple business ventures. A new owner has the flexibility to introduce a different type of cuisine with landlord approval. With affordable rent and an easy-to-manage setup, this is a perfect opportunity for a family business or an entrepreneur looking to enter the food industry. Don't miss out on this exciting chance!!

### **Community Information**

| Address     | N/A      |
|-------------|----------|
| Area        | Edmonton |
| Subdivision | Carlisle |
| City        | Edmonton |
| County      | ALBERTA  |

Province AB Postal Code T6V 1A8