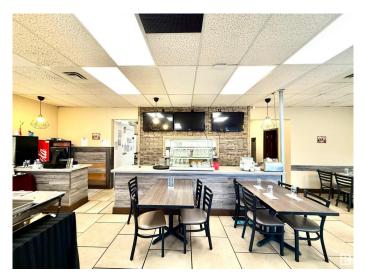

#### \$135,000

0 Bedroom, 0.00 Bathroom, Business on 0.00 Acres

Carlisle, Edmonton, AB

This rare opportunity features a high-visibility restaurant situated in a bustling shopping center with plenty of free parking, making it an excellent location for success. Spanning 1,000 sq. ft., the space is fully equipped and offers great potential for multiple business ventures. A new owner has the flexibility to introduce a different type of cuisine with landlord approval. With affordable rent and an easy-to-manage setup, this is a perfect opportunity for a family business or an entrepreneur looking to enter the food industry. Don't miss out on this exciting chance!!