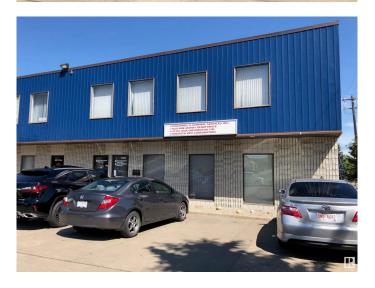

# **\$0 - 9868a 33 Avenue, Edmonton**

MLS® #E4419917

#### \$0

0 Bedroom, 0.00 Bathroom, Office on 0.00 Acres

Parsons Industrial, Edmonton, AB

Two offices, large reception/waiting/open area. Brand new vinyl plank flooring. Private washroom in unit. Off Parsons Road and 34 Ave with great access. Second floor office units include utilities and air conditioning.

## **Community Information**

Address 9868a 33 Avenue

Area Edmonton

Subdivision Parsons Industrial

City Edmonton
County ALBERTA

Province AB

Postal Code T6N 1C6