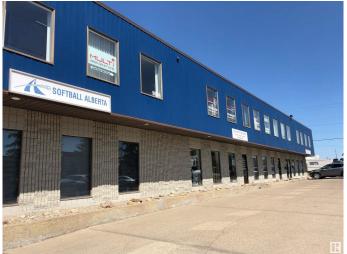

# **\$0 - 9868a 33 Avenue, Edmonton**

MLS® #E4419917

#### \$0

0 Bedroom, 0.00 Bathroom, Office on 0.00 Acres

Parsons Industrial, Edmonton, AB

Two offices, large reception/waiting/open area. Brand new vinyl plank flooring. Private washroom in unit. Off Parsons Road and 34 Ave with great access. Second floor office units include utilities and air conditioning.

## **Community Information**

Address 9868a 33 Avenue

Area Edmonton

Subdivision Parsons Industrial

City Edmonton
County ALBERTA

Province AB

Postal Code T6N 1C6