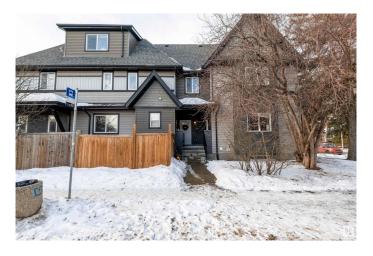

# \$420,000 - 2 7210 96 Street, Edmonton

MLS® #E4419528

#### \$420,000

2 Bedroom, 2.50 Bathroom, 1,401 sqft Condo / Townhouse on 0.00 Acres

Ritchie, Edmonton, AB

CHIC 1380 sq 2 bedroom 3 bathroom 2 storey townhouse located in the upscale neighbourhood of Ritchie. This beautiful open concept layout features a modern style 2 tone kitchen with granite counter tops and stainless steel appliances, stunning laminate flooring that flows throughout the main level, large eat in dining room, good sized living room and a 2 piece main floor powder room. Upstairs features 2 big bedrooms, 2 full 4 piece bathrooms and a loft. The large master includes a 4 piece en-suite and a walk in closet. This home is located in the heart of Ritchie close to public transportation and many more great amenities. This home is a must see.