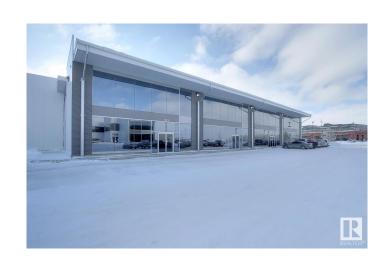

#### **\$0**

0 Bedroom, 0.00 Bathroom, Retail on 0.00 Acres

Campbell Business Park, St. Albert, AB

Main floor window front 2,000 sq. ft. retail area plus 1,000 sq. ft. mezzanine area. Open for your development! Some walls are framed only, building is four minutes from Servus Place Complex. Campbell Buisness Park is on Anthony Henday at 156 Street.

## **Community Information**

Address 103 125 Carleton Drive

Area St. Albert

Subdivision Campbell Business Park

City St. Albert
County ALBERTA

Province AB

Postal Code T8N 3S6

**Exterior** 

Exterior Metal, Steel Frame

Construction Metal, Steel Frame