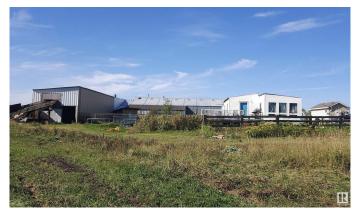

## \$1,200,000

0 Bedroom, 0.00 Bathroom, Business with Property on 0.00 Acres

Seba Beach, Rural Parkland County, AB

• Excellent opportunity to own an established business with property, asset, business name along with trademark and reputation of over 60 years. • Organic soil products and manure mixes (potting mix, compost, topsoil, and manure) from composted peat. • Established clientele of many years and huge potential of market expansion. Currently supplies to different stores and greenhouses throughout Alberta and British Columbia. • Total about 78 acres of land. About 50 acres of peat bog with an estimated 10,000,000 cu.ft of extractable peat. Seller's estimated value of the raw material is about \$29M at current market. Peat bog extends further 30 acres to neighboring parcel of land, potential of additional extractable raw material. • 140 ft x 60 ft warehouse. • 70ft x 14ft manufactured home, 2-bed, 1 full washroom, kitchen. • Opportunity to utilize available land for other potential purpose. • Existing owner available for training and mentoring during transition period on a negotiated term.