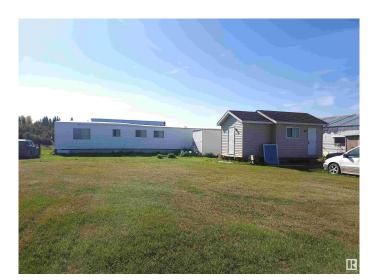

## \$1,200,000

0 Bedroom, 0.00 Bathroom, Business with Property on 0.00 Acres

Seba Beach, Rural Parkland County, AB

• Excellent opportunity to own an established business with property, asset, business name along with trademark and reputation of over 60 years. • Organic soil products and manure mixes (potting mix, compost, topsoil, and manure) from composted peat. • Established clientele of many years and huge potential of market expansion. Currently supplies to different stores and greenhouses throughout Alberta and British Columbia. • Total about 78 acres of land. About 50 acres of peat bog with an estimated 10,000,000 cu.ft of extractable peat. Seller's estimated value of the raw material is about \$29M at current market. Peat bog extends further 30 acres to neighboring parcel of land, potential of additional extractable raw material. • 140 ft x 60 ft warehouse. • 70ft x 14ft manufactured home, 2-bed, 1 full washroom, kitchen. • Opportunity to utilize available land for other potential purpose. • Existing owner available for training and mentoring during transition period on a negotiated term.

Built in 1980

### **Exterior**

Exterior Mixed, Modular Construction Mixed, Modular