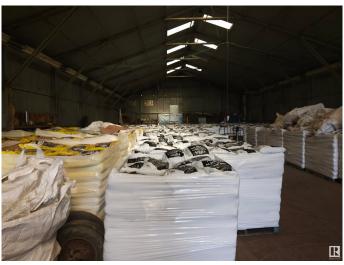

## \$1,200,000

0 Bedroom, 0.00 Bathroom, Business with Property on 0.00 Acres

Seba Beach, Rural Parkland County, AB

• Excellent opportunity to own an established business with property, asset, business name along with trademark and reputation of over 60 years. • Organic soil products and manure mixes (potting mix, compost, topsoil, and manure) from composted peat. • Established clientele of many years and huge potential of market expansion. Currently supplies to different stores and greenhouses throughout Alberta and British Columbia. • Total about 78 acres of land. About 50 acres of peat bog with an estimated 10,000,000 cu.ft of extractable peat. Seller's estimated value of the raw material is about \$29M at current market. Peat bog extends further 30 acres to neighboring parcel of land, potential of additional extractable raw material. • 140 ft x 60 ft warehouse. • 70ft x 14ft manufactured home, 2-bed, 1 full washroom, kitchen. • Opportunity to utilize available land for other potential purpose. • Existing owner available for training and mentoring during transition period on a negotiated term.