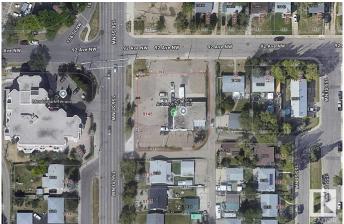

### \$1,200,000

0 Bedroom, 0.00 Bathroom, Retail on 0.00 Acres

Jasper Park, Edmonton, AB

Owner/User or Redevelopment Opportunity. 2666 SF Commercial building used as an automotive repair facility for decades situated on .44 acres of CN Zoned land (Commercial Neighborhood) with a proposed zoning of Medium Residential under bylaw 20001 adopted January 2024, permitting between 4 to 8 stories of multi-family development. Situated on a prime corner lot with access points off 156 Street and 92 avenue. Existing building comprised of 4 drive in bays, large front reception area, staff room, parts room, a small office and is situated on the lot to maximize parking lot under current use. Phase II environmental completed December 2024.

# **Community Information**

Address 9145 156 Street

Area Edmonton
Subdivision Jasper Park
City Edmonton

**ALBERTA** 

Province AB

Postal Code T5R 1Y9