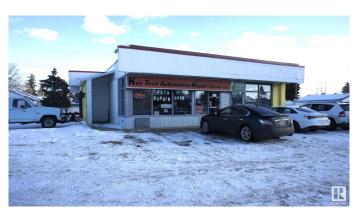

### \$1,200,000

0 Bedroom, 0.00 Bathroom, Retail on 0.00 Acres

Jasper Park, Edmonton, AB

Owner/User or Redevelopment Opportunity. 2666 SF Commercial building used as an automotive repair facility for decades situated on .44 acres of CN Zoned land (Commercial Neighborhood) with a proposed zoning of Medium Residential under bylaw 20001 adopted January 2024, permitting between 4 to 8 stories of multi-family development. Situated on a prime corner lot with access points off 156 Street and 92 avenue. Existing building comprised of 4 drive in bays, large front reception area, staff room, parts room, a small office and is situated on the lot to maximize parking lot under current use. Phase II environmental completed December 2024.