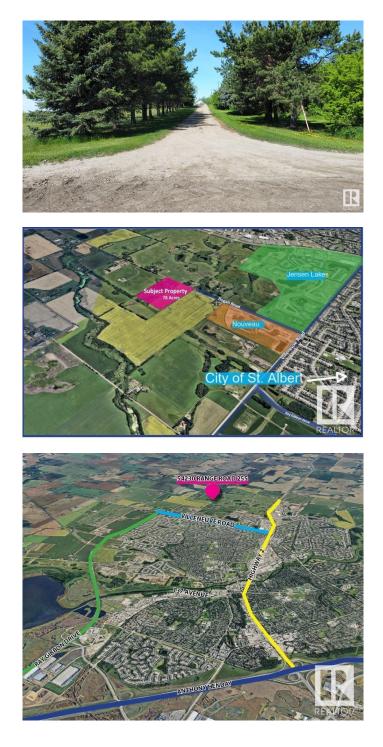

#### \$3,999,900

0 Bedroom, 0.00 Bathroom, Land Commercial on 0.00 Acres

Annexation Lands, St. Albert, AB

This is an exceptional opportunity for someone seeking a substantial parcel of land in St. Albert. Spanning 78.09 private acres, this prime property is located in northwest St. Albert, just 0.5 km north of the vibrant Nouveau subdivision. The property features two older homes and several outbuildings & older barn, adding functional versatility. Key nearby amenities include Jensen Lakes, Costco, Hospital, Landmark Theatre, Walmart, etc. Quick access to HWY 2, 633, 37, Ray Gibbon & Anthony Henday. Currently, half the land is being farmed, while the other half is rented, creating immediate income potential. This city farm property is very private with lots of mature tress, perfect for building a new home and shop. Properties of this caliber and size are rarely available on the market.