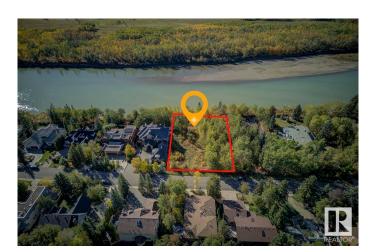

## \$1,379,999

0 Bedroom, 0.00 Bathroom, Single Family on 0.00 Acres

Ramsay Heights, Edmonton, AB

Welcome to 5108 154 St, one of the most stunning lots in all of Edmonton! This gorgeous property sits directly on the river valley, offering year-round panoramic views that will take your breath away. Whether you're watching the sunrise over the river or enjoying the vibrant colours of fall, every day will feel like a masterpiece from this perfect vantage point. This lot is a rare opportunityâ€"a blank canvas for your dream home, surrounded by nature while still being conveniently close to everything the city has to offer. With its unbeatable location and unparalleled beauty, this large 81'x353' one-of-a-kind property is undoubtedly among the best Edmonton has to offer, located in one of the city's most prestigious areas!

# **Community Information**

Address 5108 154 Street

Area Edmonton

Subdivision Ramsay Heights

City Edmonton
County ALBERTA

Province AB

Postal Code T6H 5P3

# **Exterior**

Exterior Features No Back Lane, Park/Reserve, Public Transportation, Ravine View, River

Valley View, River View, Schools, Shopping Nearby, Ski Hill Nearby,

Treed Lot, Waterfront Property