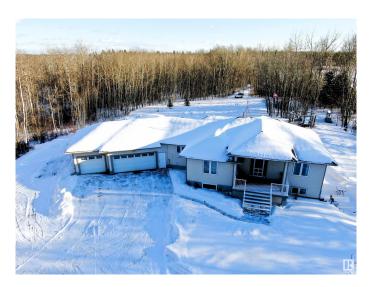

## \$899,000

4 Bedroom, 3.00 Bathroom, 1,701 sqft Rural on 8.82 Acres

None, Rural Leduc County, AB

Nestled on a private, out of subdivision 8.8-acre treed lot, this immaculate walk-out basement bungalow offers over 3,000 sq ft of living space. Enjoy energy-efficient geothermal heating and cooling, eliminating gas bills. The kitchen features ample cabinetry, granite countertops, and a pantry, while the main floor boasts hardwood floors, large windows, and soaring 10 and 9 ft ceilings. The walk-out basement includes a spacious rec room with a wet bar, perfect for entertaining. With 4 bedrooms and 3 bathrooms, this home is ideal for a growing family or hosting guests. Outdoors, a double-tiered deck, gazebo, vegetable garden, storage shed, RV pad, and custom fire pit with swings complete this private retreat.

## **Amenities**

Features Ceiling 10 ft., Ceiling 9 ft., Deck, Fire Pit, Front Porch, Gazebo,

Insulation-Upgraded, No Animal Home, No Smoking Home, Patio, R.V.

Storage, Vinyl Windows, Walkout Basement, 9 ft. Basement Ceiling

### **Exterior**

Exterior Wood

Exterior Features Backs Onto Park/Trees, Low Maintenance Landscape, Private Setting,

Rolling Land, Partially Fenced

Construction Wood

Foundation Insulated Concrete Form