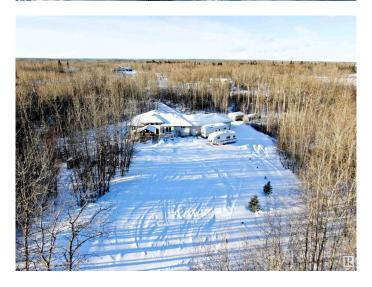

## \$899,000

4 Bedroom, 3.00 Bathroom, 1,701 sqft Rural on 8.82 Acres

None, Rural Leduc County, AB

Nestled on a private, out of subdivision 8.8-acre treed lot, this immaculate walk-out basement bungalow offers over 3,000 sq ft of living space. Enjoy energy-efficient geothermal heating and cooling, eliminating gas bills. The kitchen features ample cabinetry, granite countertops, and a pantry, while the main floor boasts hardwood floors, large windows, and soaring 10 and 9 ft ceilings. The walk-out basement includes a spacious rec room with a wet bar, perfect for entertaining. With 4 bedrooms and 3 bathrooms, this home is ideal for a growing family or hosting guests. Outdoors, a double-tiered deck, gazebo, vegetable garden, storage shed, RV pad, and custom fire pit with swings complete this private retreat.

### **Exterior**

Exterior Wood

Exterior Features Backs Onto Park/Trees, Low Maintenance Landscape, Private Setting,

Rolling Land, Partially Fenced

Construction Wood

Foundation Insulated Concrete Form