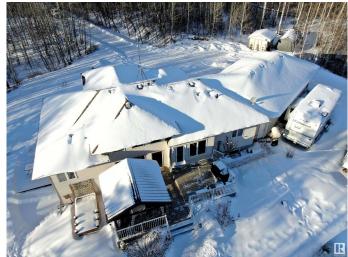

## \$899,000

4 Bedroom, 3.00 Bathroom, 1,701 sqft Rural on 8.82 Acres

None, Rural Leduc County, AB

Nestled on a private, out of subdivision 8.8-acre treed lot, this immaculate walk-out basement bungalow offers over 3,000 sq ft of living space. Enjoy energy-efficient geothermal heating and cooling, eliminating gas bills. The kitchen features ample cabinetry, granite countertops, and a pantry, while the main floor boasts hardwood floors, large windows, and soaring 10 and 9 ft ceilings. The walk-out basement includes a spacious rec room with a wet bar, perfect for entertaining. With 4 bedrooms and 3 bathrooms, this home is ideal for a growing family or hosting guests. Outdoors, a double-tiered deck, gazebo, vegetable garden, storage shed, RV pad, and custom fire pit with swings complete this private retreat.

## **Amenities**

Features Ceiling 10 ft., Ceiling 9 ft., Deck, Fire Pit, Front Porch, Gazebo,

Insulation-Upgraded, No Animal Home, No Smoking Home, Patio, R.V.

Storage, Vinyl Windows, Walkout Basement, 9 ft. Basement Ceiling