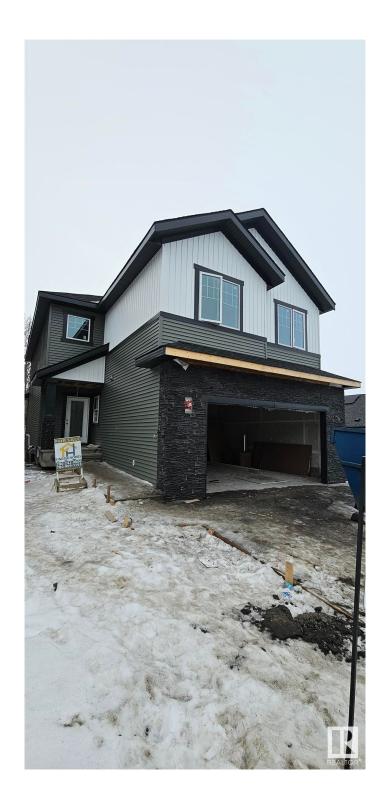

#### \$839,900

4 Bedroom, 3.00 Bathroom, 2,583 sqft Single Family on 0.00 Acres

Hawks Ridge, Edmonton, AB

FINESSE BUILT HOMES quality and experience is evident in this full WALKOUT BASEMENT Brand new build 2581 Sq Ft 2 storey home with a private and amazing location backing a quiet treeline and protected green space. This home has a open concept with 4 bedrooms upstairs with a beautiful ensuite bath with tub and enclosed modern glass shower and second floor laundry and also a large bonus room overlooking a modern concept main floor with high ceilings and modern finishing's. The main floor also has a office/Den area and a beautiful kitchen area with a extra butlers pantry/spice kitchen and large mud room off the back garage door and a full bath on the main. This home is amazing and provides perfect spaces for a growing family.

# **Exterior**

Exterior Wood, Stone, Vinyl

Exterior Features See Remarks

Roof Asphalt Shingles

Construction Wood, Stone, Vinyl

Foundation Concrete Perimeter