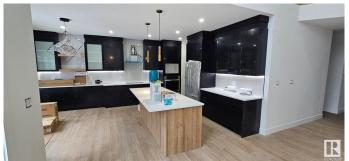

#### \$839,900

4 Bedroom, 3.00 Bathroom, 2,583 sqft Single Family on 0.00 Acres

Hawks Ridge, Edmonton, AB

FINESSE BUILT HOMES quality and experience is evident in this full WALKOUT BASEMENT Brand new build 2581 Sq Ft 2 storey home with a private and amazing location backing a quiet treeline and protected green space. This home has a open concept with 4 bedrooms upstairs with a beautiful ensuite bath with tub and enclosed modern glass shower and second floor laundry and also a large bonus room overlooking a modern concept main floor with high ceilings and modern finishing's. The main floor also has a office/Den area and a beautiful kitchen area with a extra butlers pantry/spice kitchen and large mud room off the back garage door and a full bath on the main. This home is amazing and provides perfect spaces for a growing family.

# Interior

Interior Features ensuite bathroom

Appliances See Remarks

Heating Forced Air-1, Natural Gas

Fireplace Yes

Fireplaces Tile Surround

Stories 2

Has Basement Yes