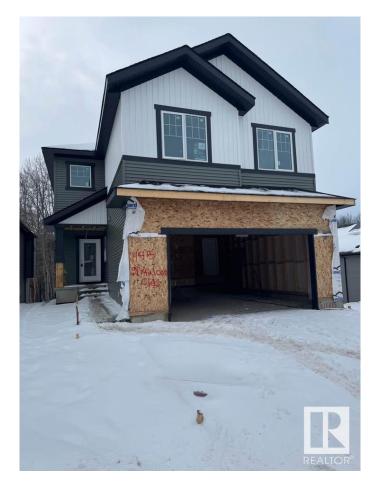

#### \$839,900

4 Bedroom, 3.00 Bathroom, 2,583 sqft Single Family on 0.00 Acres

Hawks Ridge, Edmonton, AB

FINESSE BUILT HOMES quality and experience is evident in this full WALKOUT BASEMENT Brand new build 2581 Sq Ft 2 storey home with a private and amazing location backing a quiet treeline and protected green space. This home has a open concept with 4 bedrooms upstairs with a beautiful ensuite bath with tub and enclosed modern glass shower and second floor laundry and also a large bonus room overlooking a modern concept main floor with high ceilings and modern finishing's. The main floor also has a office/Den area and a beautiful kitchen area with a extra butlers pantry/spice kitchen and large mud room off the back garage door and a full bath on the main. This home is amazing and provides perfect spaces for a growing family.

# **Exterior**

Exterior Wood, Stone, Vinyl

Exterior Features See Remarks

Roof Asphalt Shingles

Construction Wood, Stone, Vinyl

Foundation Concrete Perimeter