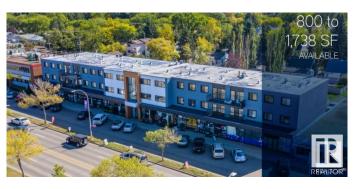

### \$0

0 Bedroom, 0.00 Bathroom, Retail on 0.00 Acres

King Edward Park, Edmonton, AB

Ideal opportunity for local businesses looking to join the Mill Creek area's hip commercial scene with trendy gentrifying communities such as Bonnie Doon, Ritchie and Strathcona in close proximity. This mixed-use building features main floor commercial space with residential rental suites above, adding excellent consumer density. -1200 to 1800 SF main floor retail space currently available for lease - Building has recently had significant interior and exterior renovations - Excellent exposure to over 29,045 vehicles per day along Whyte Avenue -Provides strong customer draw with daytime population reaching 93,193 - University of Alberta Campus Saint- Jean and Bonnie Doon Mall nearby - Future LRT Valley Line and Bonnie Doon Station just 3 blocks away