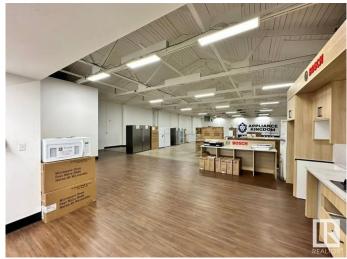

### \$999,000

0 Bedroom, 0.00 Bathroom, Retail on 0.00 Acres

Huff Bremner Estate Industrial, Edmonton, AB

Visit the Listing Brokerage (and/or listing REALTOR®) website to obtain additional information. This exceptional commercial property, situated on a 0.47-acre lot, offers 8,000 square feet of versatile space, making it an ideal location for a variety of businesses. The property features a spacious warehouse area, office spaces, a reception area, lunchroom, and updated washrooms. Recent renovations have enhanced the entire space, including new flooring, fresh paint, and energy-efficient LED lighting throughout both the office and warehouse. The property is equipped with high power capacity (400 Amps, 240V), supporting the needs of demanding operations, and the 12' ceiling clearance provides ample room for storage, production, or other specialized tasks. The 10' bay door clearance allows easy access for deliveries, large equipment, or vehicles, making this space well-suited for businesses such as millwork workshops, mechanics, custom car showrooms, manufacturing, or distribution companies.