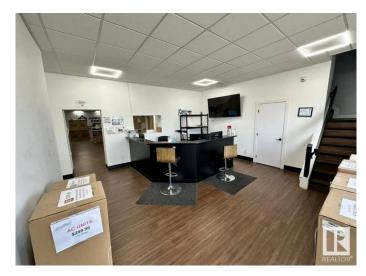

### \$999,000

0 Bedroom, 0.00 Bathroom, Retail on 0.00 Acres

Huff Bremner Estate Industrial, Edmonton, AB

Visit the Listing Brokerage (and/or listing REALTOR®) website to obtain additional information. This exceptional commercial property, situated on a 0.47-acre lot, offers 8,000 square feet of versatile space, making it an ideal location for a variety of businesses. The property features a spacious warehouse area, office spaces, a reception area, lunchroom, and updated washrooms. Recent renovations have enhanced the entire space, including new flooring, fresh paint, and energy-efficient LED lighting throughout both the office and warehouse. The property is equipped with high power capacity (400 Amps, 240V), supporting the needs of demanding operations, and the 12' ceiling clearance provides ample room for storage, production, or other specialized tasks. The 10' bay door clearance allows easy access for deliveries, large equipment, or vehicles, making this space well-suited for businesses such as millwork workshops, mechanics, custom car showrooms, manufacturing, or distribution companies.