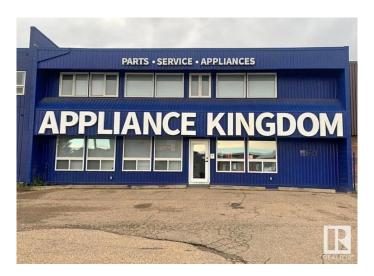

# \$999,000 - 14524 115 Avenue, Edmonton

MLS® #E4418964

### \$999,000

0 Bedroom, 0.00 Bathroom, Retail on 0.00 Acres

Huff Bremner Estate Industrial, Edmonton, AB

Visit the Listing Brokerage (and/or listing REALTOR®) website to obtain additional information. This exceptional commercial property, situated on a 0.47-acre lot, offers 8,000 square feet of versatile space, making it an ideal location for a variety of businesses. The property features a spacious warehouse area, office spaces, a reception area, lunchroom, and updated washrooms. Recent renovations have enhanced the entire space, including new flooring, fresh paint, and energy-efficient LED lighting throughout both the office and warehouse. The property is equipped with high power capacity (400 Amps, 240V), supporting the needs of demanding operations, and the 12' ceiling clearance provides ample room for storage, production, or other specialized tasks. The 10' bay door clearance allows easy access for deliveries, large equipment, or vehicles, making this space well-suited for businesses such as millwork workshops, mechanics, custom car showrooms, manufacturing, or distribution companies.