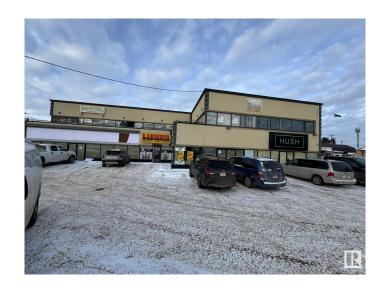

## \$0

0 Bedroom, 0.00 Bathroom, Retail on 0.00 Acres

Britannia Youngstown, Edmonton, AB

PERFECT LOCATION TO BE PART A VIBRANT COMMUNITY RIGHT ON STONY PLAIN RD AND 162 ST, 1800sf SPACE IS AVAILABLE FOR LEASE ON THE MAIN LEVEL, THIS BUILDING ALREADY HAS LONG TERRM TENANTS, A DAYCARE IS IN THE PROCESS NEXT DOOR, MANY OPTIONS TO EXPLORE FOR WHAT TYPE OF BUSINESS YOU LIKE TO RUN, OPEN UP YOUR OWN BUSINESS OR FRANCHISE. SURROUNDED BY A LOT OF RESIDENTIAL AREA, SCHOOLS, TRANSPORT, MINUTES AWAY FROM WEST EDMONTON MALL, SUPERSTORE, WALLMART AND HOTELS, EASY ACCESS TO HENDAY. 170TH ST AND MAYFIELD RD.