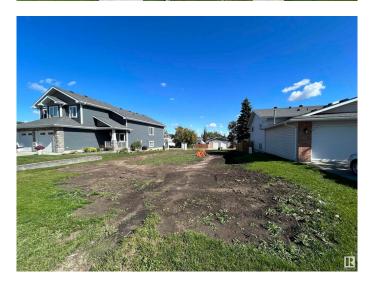

## \$179,999

0 Bedroom, 0.00 Bathroom, Single Family on 0.00 Acres

Woodlands\_STPL, Stony Plain, AB

VACANT LOT IN THE HEART OF STONY PLAIN! WELCOME TO 5409-47 STREET! THIS 0.172 ACRE LOT IS LOCATED IN THE COMMUNITY OF WOODLANDS AND IS ZONED R1 RESIDENTIAL LARGE LOT DETACHED DWELLING DISTRICT. THE PROPERTY HAS LIMITED BUILDING RESTRICTIONS AND NO TIME CONSTRAINTS FOR DEVELOPMENT. IT'S A WEST FACING LOT AND ALSO HAS ALLEY ACCESS. AT 50x150' THERE'S PLENTY OF ROOM TO BUILD A BUNGALOW. PERFECT LOT TO BUILD YOUR DREAM HOME WITHIN WALKING DISTANCE OF ALL STONY PLAIN HAS TO OFFER.