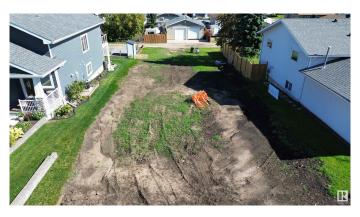

## \$179,999

0 Bedroom, 0.00 Bathroom, Single Family on 0.00 Acres

Woodlands\_STPL, Stony Plain, AB

VACANT LOT IN THE HEART OF STONY PLAIN! WELCOME TO 5409-47 STREET! THIS 0.172 ACRE LOT IS LOCATED IN THE COMMUNITY OF WOODLANDS AND IS ZONED R1 RESIDENTIAL LARGE LOT DETACHED DWELLING DISTRICT. THE PROPERTY HAS LIMITED BUILDING RESTRICTIONS AND NO TIME CONSTRAINTS FOR DEVELOPMENT. IT'S A WEST FACING LOT AND ALSO HAS ALLEY ACCESS. AT 50x150' THERE'S PLENTY OF ROOM TO BUILD A BUNGALOW. PERFECT LOT TO BUILD YOUR DREAM HOME WITHIN WALKING DISTANCE OF ALL STONY PLAIN HAS TO OFFER.