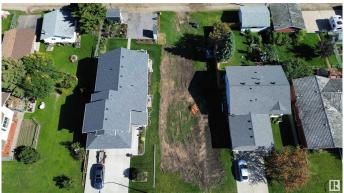

## \$179,999

0 Bedroom, 0.00 Bathroom, Single Family on 0.00 Acres

Woodlands\_STPL, Stony Plain, AB

VACANT LOT IN THE HEART OF STONY PLAIN! WELCOME TO 5409-47 STREET! THIS 0.172 ACRE LOT IS LOCATED IN THE COMMUNITY OF WOODLANDS AND IS ZONED R1 RESIDENTIAL LARGE LOT DETACHED DWELLING DISTRICT. THE PROPERTY HAS LIMITED BUILDING RESTRICTIONS AND NO TIME CONSTRAINTS FOR DEVELOPMENT. IT'S A WEST FACING LOT AND ALSO HAS ALLEY ACCESS. AT 50x150' THERE'S PLENTY OF ROOM TO BUILD A BUNGALOW. PERFECT LOT TO BUILD YOUR DREAM HOME WITHIN WALKING DISTANCE OF ALL STONY PLAIN HAS TO OFFER.