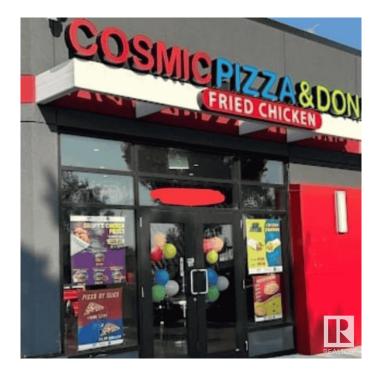

#### \$425,000

0 Bedroom, 0.00 Bathroom, Business on 0.00 Acres

Silver Berry, Edmonton, AB

Opportunity to own this franchised location of Cosmic Pizza & Donair located in a very busy plaza.