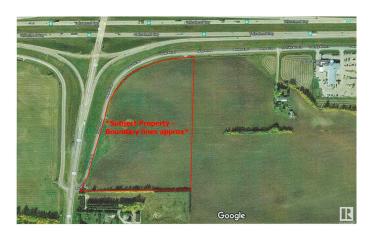

#### \$1,095,000

0 Bedroom, 0.00 Bathroom, Land Commercial on 0.00 Acres

Parkland Business Park, Rural Parkland County, AB

Highway 16 & SH 779 frontage! Located off service road (Rge Rd 280) to provide easy access and high visibility. Great speculation or for rezoning for a single use owner is most probable or possible subdivision.