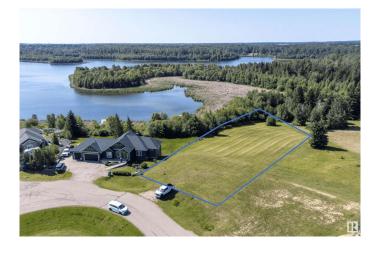

## \$379,900

0 Bedroom, 0.00 Bathroom, Rural on 0.68 Acres

Spring Lake Ranch, Rural Parkland County, AB

\*Price will increase on April 22\* Tucked into a cul-de-sac, Lot #51 "WATER'S EDGE" is lakeside living at its absolute finest. This sw facing, 3/4 acre lot features Spring Lake & unobstructed Environmental Reserve views. The only remaining lot with private lake access! Sit on your covered back deck & enjoy stunning sunsets & the many sounds of nature. In the summer, canoe, fish, stand up paddle boarding, swim & kayak. In the winter, the frozen lake offers a plethora of activities such as ice fishing, cross country skiing, snow shoeing, & skating. This is the final lakefront lot backing directly on to Spring Lake & one of the last lots that can have a walk out on it. The community of Spring Lake offers several playgrounds, skating rink/basketball/pickle ball court & riding arena. You will love the community spirit with events such as the fall festival, Christmas contests, even drive in movies. 12 Min to Stony Plain, 25 Edmonton, 5 min to Blueberry School. GST not included in price