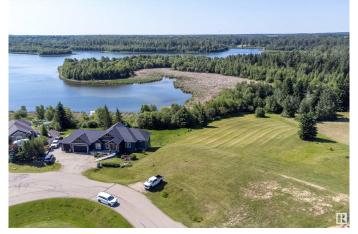

## \$379,900

0 Bedroom, 0.00 Bathroom, Rural on 0.68 Acres

Spring Lake Ranch, Rural Parkland County, AB

\*Price will increase on April 22\* Tucked into a cul-de-sac, Lot #51 "WATER'S EDGE" is lakeside living at its absolute finest. This sw facing, 3/4 acre lot features Spring Lake & unobstructed Environmental Reserve views. The only remaining lot with private lake access! Sit on your covered back deck & enjoy stunning sunsets & the many sounds of nature. In the summer, canoe, fish, stand up paddle boarding, swim & kayak. In the winter, the frozen lake offers a plethora of activities such as ice fishing, cross country skiing, snow shoeing, & skating. This is the final lakefront lot backing directly on to Spring Lake & one of the last lots that can have a walk out on it. The community of Spring Lake offers several playgrounds, skating rink/basketball/pickle ball court & riding arena. You will love the community spirit with events such as the fall festival, Christmas contests, even drive in movies. 12 Min to Stony Plain, 25 Edmonton, 5 min to Blueberry School. GST not included in price