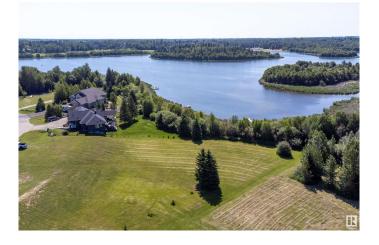

## \$379,900

0 Bedroom, 0.00 Bathroom, Rural on 0.68 Acres

Spring Lake Ranch, Rural Parkland County, AB

\*Price will increase on April 22\* Tucked into a cul-de-sac, Lot #51 "WATER'S EDGE" is lakeside living at its absolute finest. This sw facing, 3/4 acre lot features Spring Lake & unobstructed Environmental Reserve views. The only remaining lot with private lake access! Sit on your covered back deck & enjoy stunning sunsets & the many sounds of nature. In the summer, canoe, fish, stand up paddle boarding, swim & kayak. In the winter, the frozen lake offers a plethora of activities such as ice fishing, cross country skiing, snow shoeing, & skating. This is the final lakefront lot backing directly on to Spring Lake & one of the last lots that can have a walk out on it. The community of Spring Lake offers several playgrounds, skating rink/basketball/pickle ball court & riding arena. You will love the community spirit with events such as the fall festival, Christmas contests, even drive in movies. 12 Min to Stony Plain, 25 Edmonton, 5 min to Blueberry School. GST not included in price