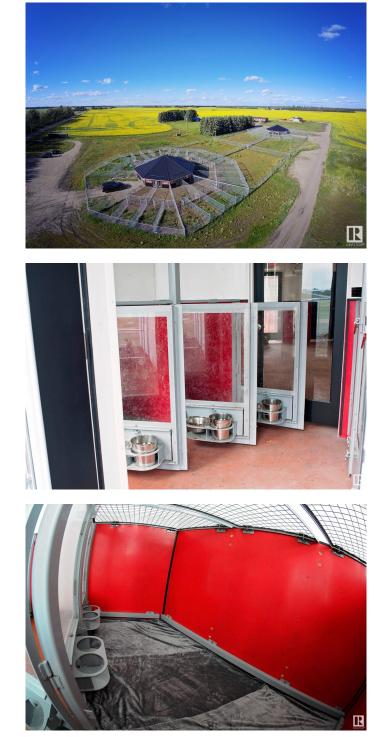

### \$2,150,000

0 Bedroom, 0.00 Bathroom, Business with Property on 0.00 Acres

None, Rural Parkland County, AB

Business and Property for Sale We are pleased to present a unique opportunity to acquire YEG Kennel, a well-established pet boarding and training facility, along with 52 acres of prime land in Rural Parkland County. YEG Kennel is a reputable pet care facility offering comprehensive boarding and training services for dogs. With a strong client base and a commitment to exceptional animal care, the business has built a solid reputation in the community. The facility is fully equipped with modern amenities, including climate-controlled kennels, spacious play areas, and grooming stations. 100+ dogs (potential for expansion) with 4 off leash parks, 24/7 monitoring with advanced security camera's & lighting. Dedicated team of trained staff ensures the highest standards of care for all pets. 52 acres, 2 Amazing Kennel buildings constructed to residential building code, 2 onsite homes for staff or owners to live. Horse barn, 3 chicken coops. Strategically situated within close proximity to Edmonton.