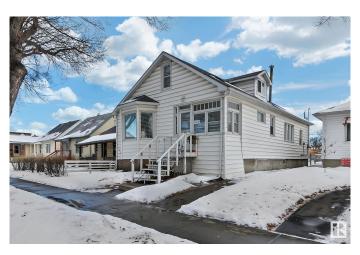

# \$275,000 - 11509 88 Street, Edmonton

MLS® #E4417921

#### \$275,000

3 Bedroom, 1.00 Bathroom, 1,604 sqft Single Family on 0.00 Acres

Parkdale (Edmonton), Edmonton, AB

Amazing Investment Opportunity!! Beautiful 2-Storey 3 bedroom (Character Home) on a large lot; 505 sq metres (33' W x 165' L) in the heart of Parkdale! Features electric fireplace, hardwood floors, loads of light beaming in windows, modern lighting, french doors leading into a large Dining room with ornamental fireplace, adjacent kitchen with brand new stainless appliances/breakfast nook, spacious Primary bedroom, upgraded 4 piece bath. Upstairs you have two large bedroom areas. Laundry area is tucked in "unfinished" basement and perfect for huge storage. Single garage at back of home. 100 AMP electricals, new shingles and incredible charm! Home is zoned "Small Scale Residential" and has Massive options for future development such as front/back duplexes or large single family home. Lots of examples can be seen throughout Parkdale! Close to Royal Alex, Commonwealth Stadium and LRT and on beautiful tree lined street this home is a must see!