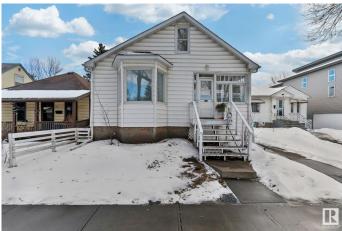

# \$275,000 - 11509 88 Street, Edmonton

MLS® #E4417921

#### \$275,000

3 Bedroom, 1.00 Bathroom, 1,604 sqft Single Family on 0.00 Acres

Parkdale (Edmonton), Edmonton, AB

Amazing Investment Opportunity!! Beautiful 2-Storey 3 bedroom (Character Home) on a large lot; 505 sq metres (33' W x 165' L) in the heart of Parkdale! Features electric fireplace, hardwood floors, loads of light beaming in windows, modern lighting, french doors leading into a large Dining room with ornamental fireplace, adjacent kitchen with brand new stainless appliances/breakfast nook, spacious Primary bedroom, upgraded 4 piece bath. Upstairs you have two large bedroom areas. Laundry area is tucked in "unfinished" basement and perfect for huge storage. Single garage at back of home. 100 AMP electricals, new shingles and incredible charm! Home is zoned "Small Scale Residential" and has Massive options for future development such as front/back duplexes or large single family home. Lots of examples can be seen throughout Parkdale! Close to Royal Alex, Commonwealth Stadium and LRT and on beautiful tree lined street this home is a must see!