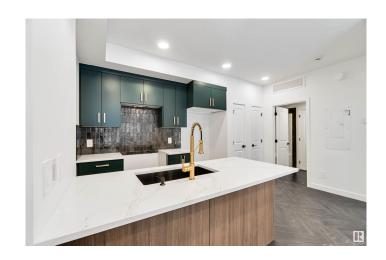

# \$179,900

1 Bedroom, 1.00 Bathroom, 509 sqft Condo / Townhouse on 0.00 Acres

Glenridding Ravine, Edmonton, AB

FULLY LANDSCAPED! Welcome to Essential Glenridding, where luxury living meets modern convenience! This stunning new 1bed/1bath condo features new designer finishes that will take your breath away. The CEDAR offers an open-concept floor plan with a full bath, laundry room and 1 bedroom. The private patio is the perfect addition for hosting summer BBQs or relaxing after a long day. The kitchen features 36" upgraded cabinets, quartz countertops and overlooks the living room. It's the perfect space to whip up your favourite meals or entertain friends and family. This home also comes with a generous \$3,000 appliance allowance and one assigned parking stall. Don't miss out! QUICK POSSESSION!