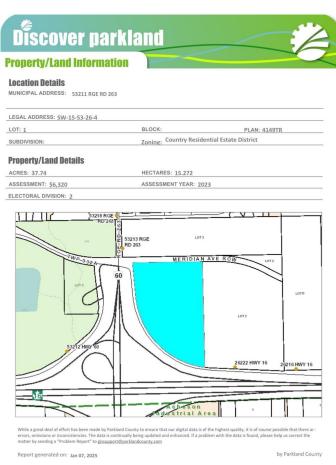

# **Community Information**

Address 53211 Rr263

Area Rural Parkland County

Subdivision Acheson Business Park

City Rural Parkland County

County ALBERTA

Province AB

Postal Code T7Z 1R1

#### Additional Information

Date Listed January 8th, 2025

Days on Market 101

Zoning Zone 70

DATA IS DEEMED RELIABLE BUT IS NOT GUARANTEED ACCURATE BY THE REALTORS® ASSOCIATION OF EDMONTON. COPYRIGHT 2025 BY THE REALTORS® ASSOCIATION OF EDMONTON. ALL RIGHTS RESERVED. Trademarks are owned or controlled by the Canadian Real Estate Association (CREA) and identify real estate professionals who are members of CREA (REALTOR®, REALTORS®) and/or the quality of services they provide (MLS®, Multiple Listing Service®)