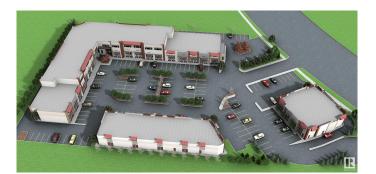

#### \$620,000

0 Bedroom, 0.00 Bathroom, Office on 0.00 Acres

Chaleureuse Business Park, Beaumont, AB

Bryant Heritage Plaza is a new highly visible development in south, next to A&W and NoFrills on 30th Ave and 50th Street Beaumont. The plaza is at the walking distance from two schools and fast paced developing community of Chaleureuse business Park. There are only a few units left on main and second floor available for lease or purchase. The immediate possession is available and can accommodate various sizes of businesses and offices. Please come forward with your business idea for success at this highly desired location.