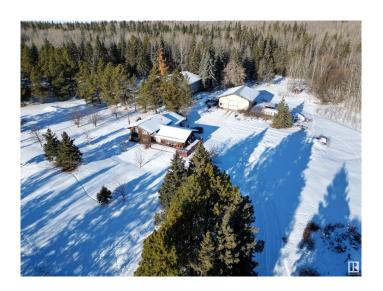

# **\$940,000 - 4012 Hghway 16, Rural Parkland County**

MLS® #E4417595

# \$940,000

3 Bedroom, 2.50 Bathroom, 1,515 sqft Rural on 142.41 Acres

None, Rural Parkland County, AB

142 Acres- 2 Large Shops all necessary power and heat installed. 2 rental units, Large 3 level split home with 3 Bedrooms, Large living room, Family room, Laundry Room, Newer Windows, Furnace and Hot Water Tank, double car garage (27X22) With both shops there is plenty of space for Trucks, Business, Automotive, or just lots of toys. 220 wiring, Heated and more. 1 Shop- 48 X 40 other Shop 78 X 61. Pond on property has been stocked in previous years. Wabamun Provincial Park right across the highway. Alta Link Lease and Trailer Lease add \$1000 per year income each. Lots of space for a potential business, Easy Access to Highway. Gravel Sale Potential.

#### **Essential Information**

MLS® # E4417595 Price \$940,000

Bedrooms 3

Bathrooms 2.50

Full Baths 2

Half Baths 1

Square Footage 1,515 Acres 142.41

Year Built 1979