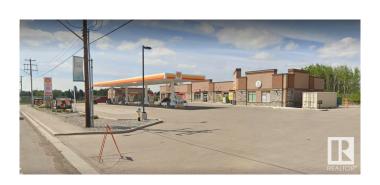

### \$0

0 Bedroom, 0.00 Bathroom, Retail on 0.00 Acres

Forest Green\_STPL, Stony Plain, AB

Located in a high-traffic area, this 1,500 sq ft commercial space is available for lease in a sought-after location next to well-known franchises like Burger King, Shell, and more. Perfect for a variety of businesses, the space offers excellent visibility and easy access to major roads. With a vibrant surrounding area and a steady flow of foot and vehicle traffic, it provides a great opportunity for growth and exposure.