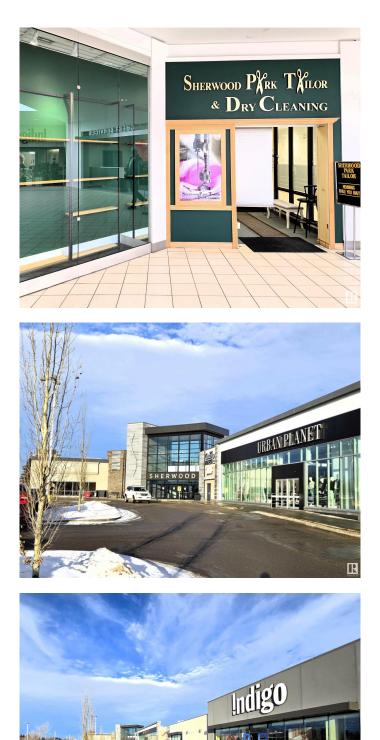

## \$99,000

0 Bedroom, 0.00 Bathroom, Business on 0.00 Acres

Glen Allan, Sherwood Park, AB

High-Return Business Ownership Opportunity in Sherwood Park! This well-established alteration and dry-cleaning depot business has been a beloved staple in the community for over 35 years. Located inside Sherwood Park Mall, it benefits from excellent security, high foot traffic, and a loyal customer base. The business boasts high customer ratings and is well-maintained, featuring professional-grade industrial sewing machines, a rotating garment conveyor, and other top-quality equipment. No prior alteration experience? No problem! The current owner is committed to providing comprehensive training to ensure a smooth transition. The current owner is looking to sell after 27 years of running a successful business as they prepare for retirement. Don't miss out on this thriving business and continue its legacy of success!