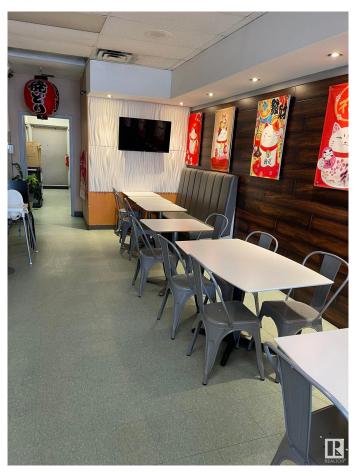

## \$123,800

0 Bedroom, 0.00 Bathroom, Business on 0.00 Acres

Killarney, Edmonton, AB

This WELL known business located in a busy strip mall. High traffic area. Serving REMEN, BUBBLE TEA.... Business is pretty steady with lots of take out and on line orders. Simple menu and easy to operate. It has great potential to add more items and increase the sales. Don't miss it!!