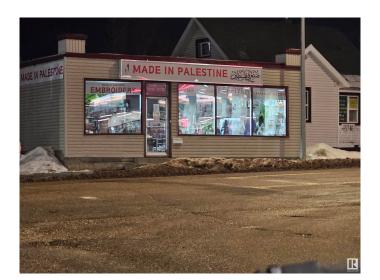

# \$499,000 - 12728 127 Street, Edmonton

MLS® #E4417102

# \$499,000

0 Bedroom, 0.00 Bathroom, Retail on 0.00 Acres

Athlone, Edmonton, AB

stand alone building located at a very busy interstation with lots of parking in the back. The building is well maintained with lots of updates. Space is ideal for daycare or retail shop with some permitted uses as follows: Commercial School Convenience Retail Stores Davtime Child Care Services General Retail Stores Health Services Indoor Amusement Establishments Indoor Participant Recreation Services Minor Eating and Drinking Establishments Minor Veterinary Services Personal Service Shops Professional, Financial and Office Support Services Don't miss out on this amazing opportunity!!