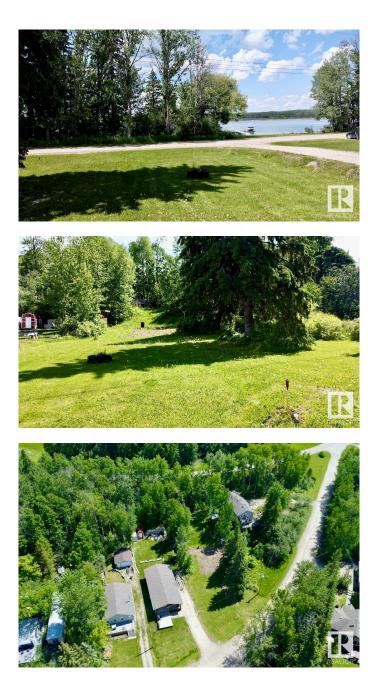

#### \$449,900

0 Bedroom, 0.00 Bathroom, Rural on 0.30 Acres

Wabamun Beach, Rural Parkland County, AB

Welcome to this remarkable .297-acre property, cherished for generations and now ready for new adventures. It features a drilled well, a holding tank, and previously had power, which can be reconnected. There are many options for a build spot, whether you desire a walk-out or bungalow. A charming children's playhouse is also on site, perfect for little ones. The property offers lakefront access, thanks to the public access point between you and the lake. The waters are calm in this bay, making it perfect for kayaking and other water activities, as there is a speed limit for motorized boats up to the trestle and the larger part of the lake. Conveniently located off Hwy 16 in Wabamun Beach, it's an easy commute to the capital city and nearby amenities. Don't miss this opportunity to create lasting memoriesâ€"discover the adventures and joys of lakeside living today!

## Exterior

Exterior Features Beach Access, Boating, Lake Access Property, Lake View, No Through Road, Park/Reserve, Playground Nearby, Recreation Use, Waterfront Property