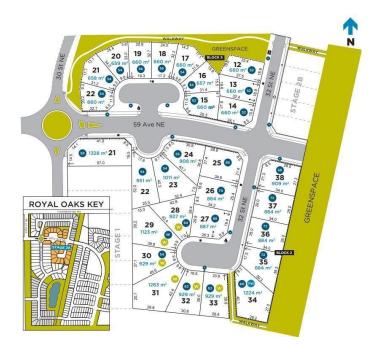

#### \$325,000

0 Bedroom, 0.00 Bathroom, Rural on 0.17 Acres

Royal Oaks\_LEDU, Rural Leduc County, AB

Royal Oaks, a new large lot subdivision with significant development already in place, conveniently located close to South Edmonton Common, Amazon, Airport, Leduc and Beaumont. Build your new dream home on a large pie lot, in walkable neighbourhood with parks, walking trails and green spaces. Lot 32(Frontage)x103(Depth)x104(Rear) GST and landscape deposits may apply.