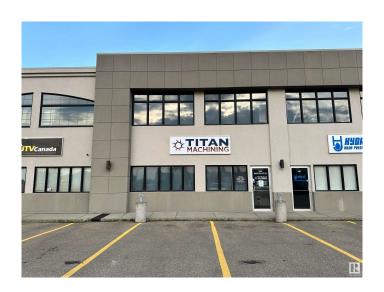

### \$799.000

0 Bedroom, 0.00 Bathroom, Industrial on 0.00 Acres

West Commercial (Leduc), Leduc, AB

High-Visibility Commercial Property with Prime Exposure located in Jubilee Business Center. This steel frame building features a reception area, two offices, and a mezzanine level with a convenient kitchenette, making it ideal for a range of professional and commercial endeavors. Total of 3824 square feet: 2882 square foot main floor with shared office area and warehouse bay. 942 square feet of finished mezzanine space. 10 Ton Crane Ready. LED lighting. 16' (w) X 18' (H) OH door, 26' high ceilings, 3 phase 600V power, radiant heat, floor drain, City water & sewer, natural gas, phone, internet, sprinkler system throughout, security system rough-in. 2 assigned, energized parking stalls with plenty of additional customer parking. Located in Leduc, this property benefits from proximity to major transportation routes and amenities, facilitating ease of access and connectivity. An ideal investment opportunity for businesses looking to establish or expand their presence in a vibrant and growing community.