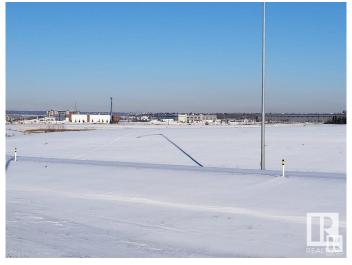

## \$6,340,180

0 Bedroom, 0.00 Bathroom, Land Commercial on 0.00 Acres

Anthony Henday Big Lake, Edmonton, AB

There are no other parcels of land for sale along the Anthony Henday that have this exposure and access. This is far the best location, one of the most high traffic areas and there is direct access on and off of the Anthony Henday. There are 2 separately titled lots; 5.34 and 7.07 aces in size. These newly subdivided Commercial Industrial lots are shovel ready for immediate development, and there are no off-site levies. If you do not require the whole 12.41-acres, the Seller is willing to do a lot line adjustment and possibly re-subdivide the land to accommodate.