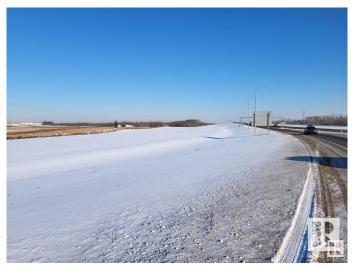

## \$6,340,180

0 Bedroom, 0.00 Bathroom, Land Commercial on 0.00 Acres

Anthony Henday Big Lake, Edmonton, AB

There are no other parcels of land for sale along the Anthony Henday that have this exposure and access. This is far the best location, one of the most high traffic areas and there is direct access on and off of the Anthony Henday. There are 2 separately titled lots; 5.34 and 7.07 aces in size. These newly subdivided Commercial Industrial lots are shovel ready for immediate development, and there are no off-site levies. If you do not require the whole 12.41-acres, the Seller is willing to do a lot line adjustment and possibly re-subdivide the land to accommodate.