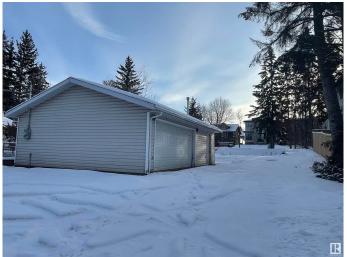

#### \$428,000

0 Bedroom, 0.00 Bathroom, Single Family on 0.00 Acres

Braeside, St. Albert, AB

Build Your Dream Home in a Thriving Community Unlock the opportunity to create your perfect living space on this generous, full-sized lot located in the sought-after Braeside area. Key Features: Ample Size: A sizable 50 feet by 150 feet lot, providing plenty of room for a custom-designed home, landscaping, and outdoor amenities. Triple Car Garage Included: Comes with a pre-installed triple car garage, offering secure parking and additional storage options. Prime Location: Situated in a highly desirable community known for its excellent schools, parks, and easy access to local amenities and transportation. Cleared and Ready: start building right away! Braeside is renowned for its friendly neighborhood vibe, beautiful surroundings, and close to proximity to downtown.