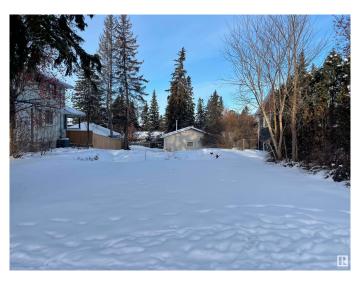

#### \$428,000

0 Bedroom, 0.00 Bathroom, Single Family on 0.00 Acres

Braeside, St. Albert, AB

Build Your Dream Home in a Thriving Community Unlock the opportunity to create your perfect living space on this generous, full-sized lot located in the sought-after Braeside area. Key Features: Ample Size: A sizable 50 feet by 150 feet lot, providing plenty of room for a custom-designed home, landscaping, and outdoor amenities. Triple Car Garage Included: Comes with a pre-installed triple car garage, offering secure parking and additional storage options. Prime Location: Situated in a highly desirable community known for its excellent schools, parks, and easy access to local amenities and transportation. Cleared and Ready: start building right away! Braeside is renowned for its friendly neighborhood vibe, beautiful surroundings, and close to proximity to downtown.

#### **Exterior**

Exterior Features Back Lane, Landscaped, Public Transportation, Schools, Shopping

Nearby, Sloping Lot, Treed Lot