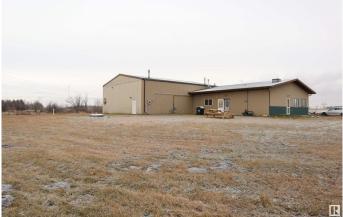

#### \$719,000

0 Bedroom, 0.00 Bathroom, Industrial on 0.00 Acres

None, Rural Leduc County, AB

Commercial Building on 12.8 acres Located very close to Genesee. Just off pavement Zoned Highway Commercial District. Within this 4443 sq/ft building is a 49'x38' shop with 2 overhead doors, Retail space, Living space with a Full Kitchen, Bedrooms, Livingroom and More! Yard site is developed to accommodate heavy trucks and machinery. Great visibility from highway for traffic passing by.

### **Essential Information**

| MLS® #     | E4416236   |
|------------|------------|
| Price      | \$719,000  |
| Bathrooms  | 0.00       |
| Acres      | 0.00       |
| Year Built | 1989       |
| Туре       | Industrial |
| Status     | Active     |