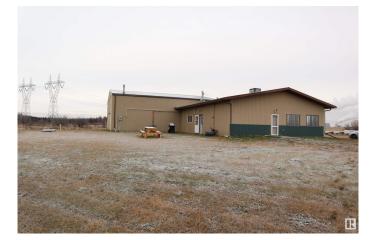

#### \$719,000

0 Bedroom, 0.00 Bathroom, Industrial on 0.00 Acres

None, Rural Leduc County, AB

Commercial Building on 12.8 acres Located very close to Genesee. Just off pavement Zoned Highway Commercial District. Within this 4443 sq/ft building is a 49'x38' shop with 2 overhead doors, Retail space, Living space with a Full Kitchen, Bedrooms, Livingroom and More! Yard site is developed to accommodate heavy trucks and machinery. Great visibility from highway for traffic passing by.