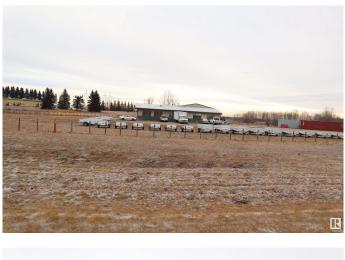

#### \$719,000

0 Bedroom, 0.00 Bathroom, Industrial on 0.00 Acres

None, Rural Leduc County, AB

Commercial Building on 12.8 acres Located very close to Genesee. Just off pavement Zoned Highway Commercial District. Within this 4443 sq/ft building is a 49'x38' shop with 2 overhead doors, Retail space, Living space with a Full Kitchen, Bedrooms, Livingroom and More! Yard site is developed to accommodate heavy trucks and machinery. Great visibility from highway for traffic passing by.